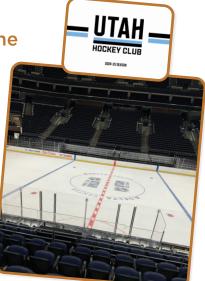

### 4 Sold-Out Club Seats for the Utah Hockey Club January 14th Game Value: \$2,800

All Club seats for the new Utah Hockey Club are sold out. But, the lucky bidder of this package can win 4 of the best seats in the Delta Center for the game against the storied Montreal Canadiens. These premium seats are at center rink, 9th row with club-level food and beverages included.

Get your jerseys before the game with a \$400 gift card to the NHL Shop! And, no need to worry about driving the canyon, as this package includes black car service to and from the game!

Fine print: Tickets and transportation valid for January 14th, 2025 only.