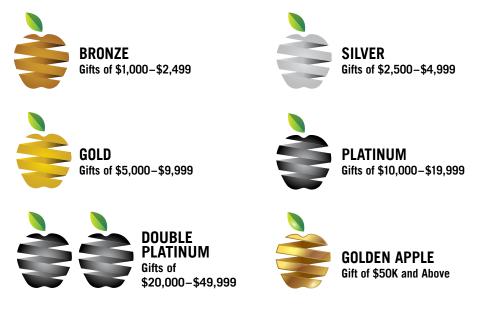

# Scholar Circle

### SCHOLAR CIRCLE

# The PCEF Scholar Circle is comprised of families who invest at least \$1,000 yearly into Park City's Schools.

With Scholar Circle membership, you'll join a community of families, businesses and community members who want to make an immediate and lasting impact on our children's education. Scholar Circle offers engagement opportunities with district administrators, educators and students as well as special virtual and in-person events with fellow members who share a belief that a strong public school system is the foundation of a great place to live.