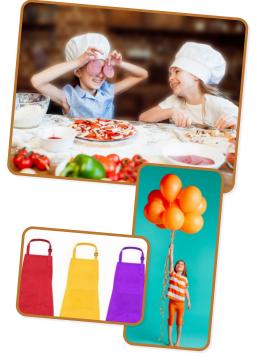

#### Kid's in the (Hill's) Kitchen Pizza Edition Value: \$2,650

Enjoy an exclusive pizza-making class for 20 kids led by the talented culinary team at Hill's Kitchen.

This package also includes:

- An ice cream sundae bar.
- Birthday cake.
- Custom aprons.
- Balloons from Pop Park City
- 2 hours of professional photography from Amber Schiavone Photography.

This package was created just for the Red Apple Gala!

Fine print: Based on availability. Good for up to 20 guests. Expires October 1, 2025.

Thank you Hill's Kitchen, Pop Park City and Amber Schiavone Photography!