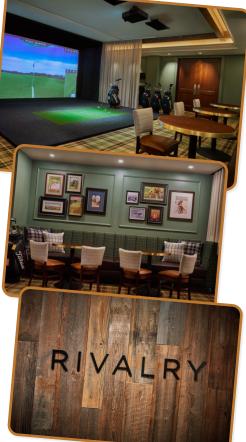

### Rivalry Room at Montage Deer Valley Value: \$5,000

Kick back and get competitive with 19 of your friends in the Rivalry Room, Montage Deer Valley's newest luxury experience. This unique game simulator room, complete with comfortable furnished suites and an expansive bar area, is like having your own private immersive club. It's the perfect place to enjoy your favorite virtual sports including golf, baseball, dodgeball, soccer, and many more, all while enjoying elevated snacks and exceptional beverage selections.

#### Thank you Montage Deer Valley!

Uon/age

DEER VALLEY