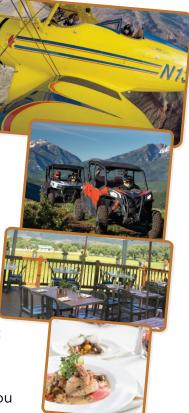

### Wasatch Back Day of Adventure Value: \$4,000

Create a day of unforgettable memories exploring the breathtaking scenery of our mountain home.

Enjoy a one-hour sightseeing flight for two in an open-cockpit biplane. Don your leather helmets and depart from Heber on an awe-inspiring aerial adventure, on a route personalized to you. Bring your phone for spectacular photos.

And, take in the magnificent scenery at ground level with a guided 2 hour UTV adventure for two. Access Midway's spectacular backcountry, crossing streambeds and climbing hills taking you to awe-inspiring mountain vistas.

Meals from Back 40 & Blue Boar Inn are included, and Uber will drive you around for the day to complete this adventure.

Fine print: Flight schedule to be agreed between winning bidder and pilot, either in October 2024 or between May 1, 2025 and October 31, 2025. Weight limit: 340 pounds total. The aircraft ride is subject to weather conditions and availability of the pilot and aircraft. The pilot reserves the right to cancel or reschedule the flight if conditions are unsafe for the passengers.