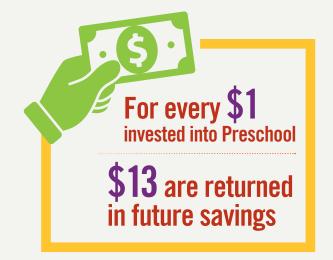

# LOWER THE COST OF PRESCHOOL. RAISE THE ODDS OF SUCCESS.

Studies show quality, affordable preschool increases high school graduation rates, years of college completed, and lifetime earned income. With your help, PCEF is working to make quality preschool affordable for all families. It's an investment in all of our futures.

Not only that, but every dollar we invest in preschool provides a \$13 return—because when the achievement gap is addressed before kindergarten, it limits the need for expensive interventions in early elementary years.