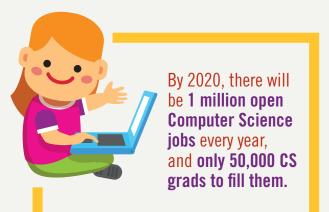

# WHEN SCIENCE IS HANDS ON, CREATIVE THINKING TAKES OFF

STEM—whether it's studying avalanches or building robots—puts creative problem solving into motion.

That's why we invest heavily each year in STEM projects, including our groundbreaking elementary coding program and popular makerspaces.

These programs teach students to think in non-linear ways, take risks, collaborate,

and learn through trial and error. All of which make them better prepared for the future. And the highest paying jobs.

Help us continue this formula for success.

REAL COMPANIES. REAL PROJECTS. REAL EXPERIENCE.

Juniors and seniors in the Park City Center for Advanced Professional Studies program get actual professional work experience—while they're still in high school. The program launches students into the business world, where they execute real projects on real deadlines. Teachers introduce concepts, volunteers help mentor, and PCEF provides funding—thanks to support from community members like you.