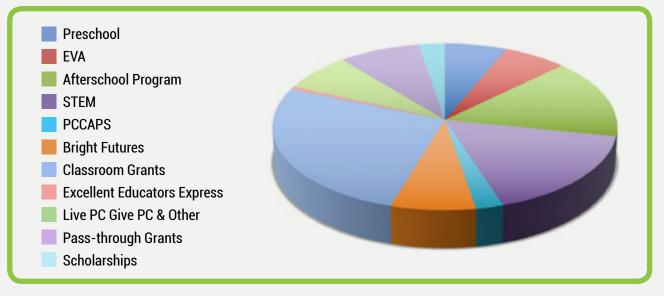

# **Grant Distribution and Program Investments**

### Overview

- \$1,400,000 committed to Park City School District
- Nearly 100 programs supported in eight areas of focus

### **Distribution of PCEF's Grants**