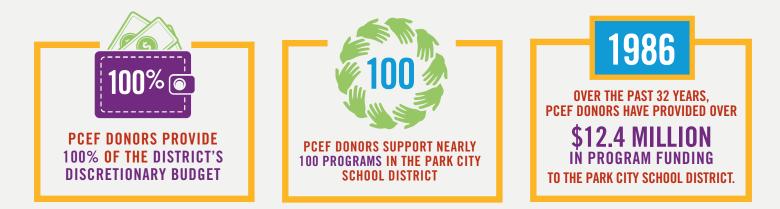

### Overview

- \$1,400,000 committed to Park City School District
- Nearly 100 programs supported in eight areas of focus